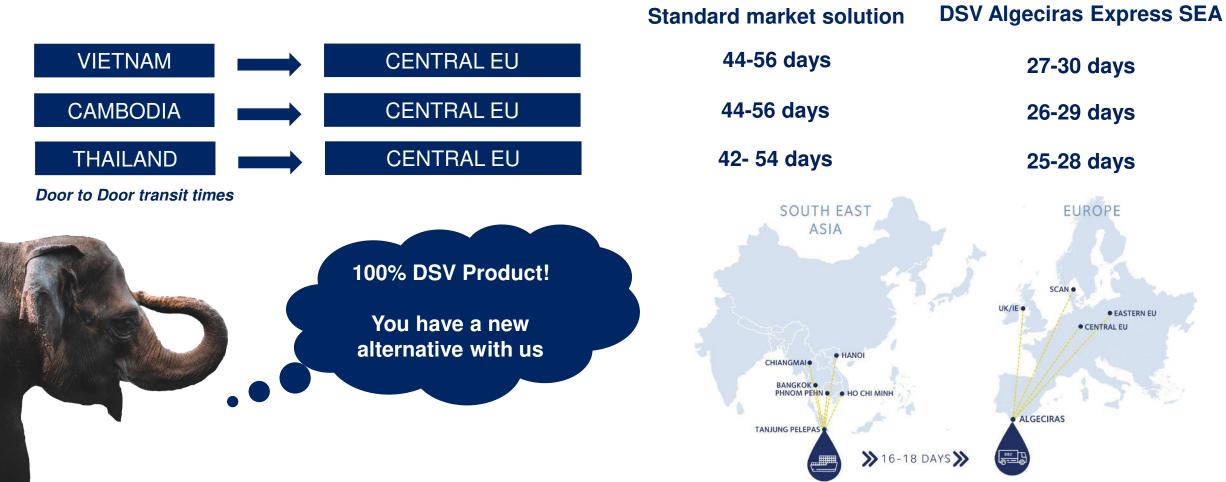

# DSV Algeciras Express SOUTH EAST ASIA

### DSV Algeciras Express South East Asia

#### Alternative product in the market

#### **Direct Connection Port to Port | No transhipments**