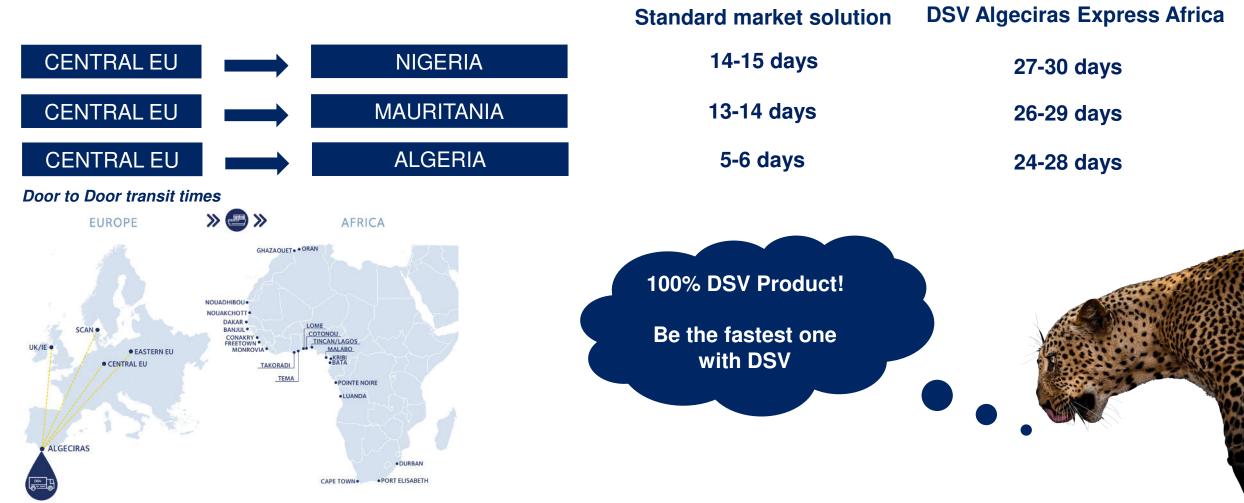

## DSV Algeciras Express WEST & SOUTH AFRICA

#### **DSV Algeciras Express Africa** Alternative product in the market

**Direct Connection Port to Port | No transhipments** 