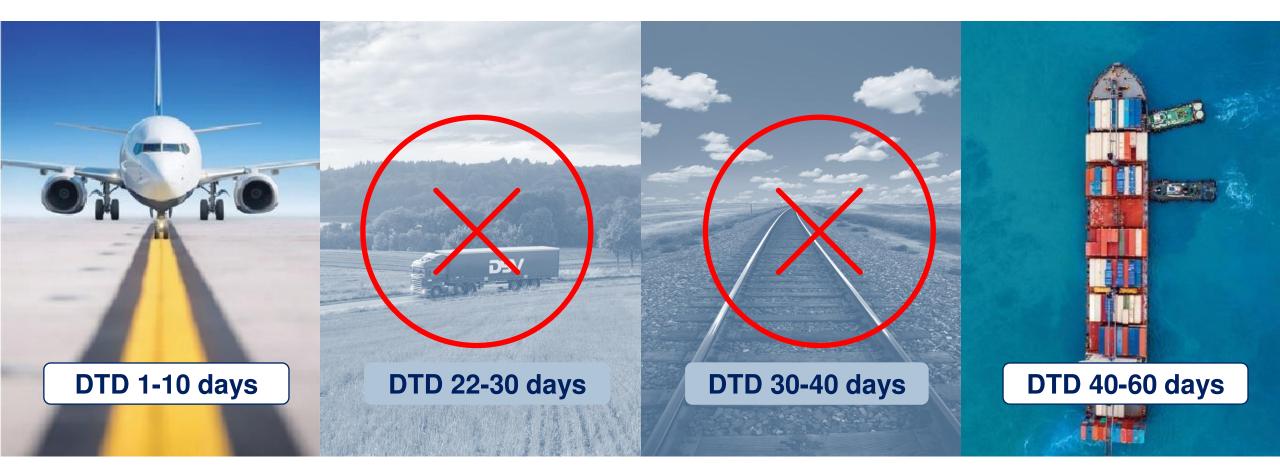

### **DSV Products Ex Far East to Europe**

**Alternative solutions** 

#### **DSV ALGECIRAS EXPRESS**

DTD Ex China – EU: 29 – 35 days DTD Ex SEA – EU : 26 – 35 days

> Yantian – Algeciras : 19-21 days Fastest P2P connection CN-EU

Tanjung Pelepas – Algeciras : 16-17 days Fastest P2P connection APAC - EU