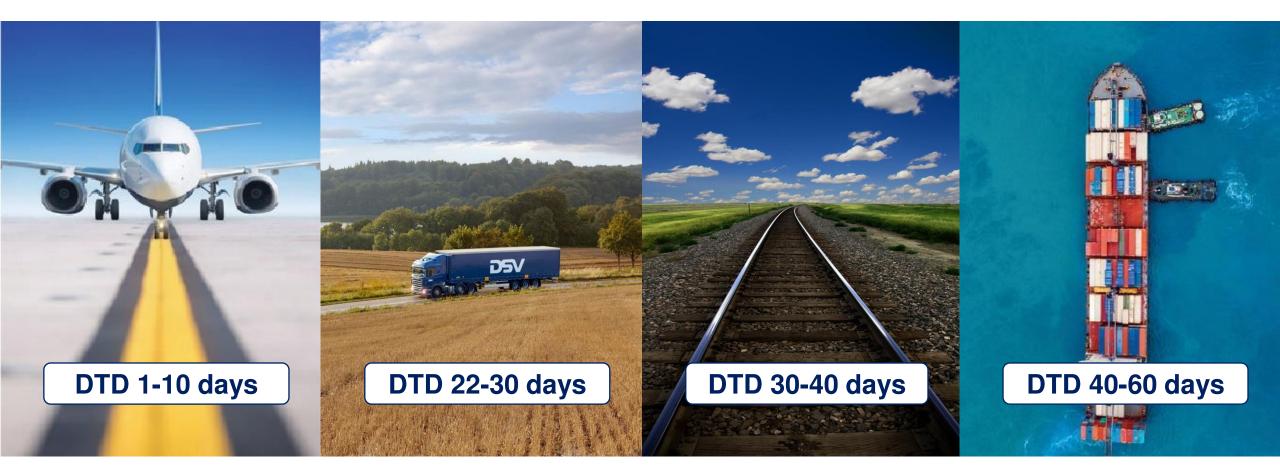

### **DSV Products Ex Far East to Europe**

**Alternative solutions** 

#### **DSV ALGECIRAS EXPRESS**

DTD Ex China – EU: 29 – 35 days DTD Ex SEA – EU : 26 – 35 days

> Yantian – Algeciras : 19-21 days Fastest P2P connection CN-EU

Tanjung Pelepas – Algeciras : 16-17 days Fastest P2P connection APAC - EU